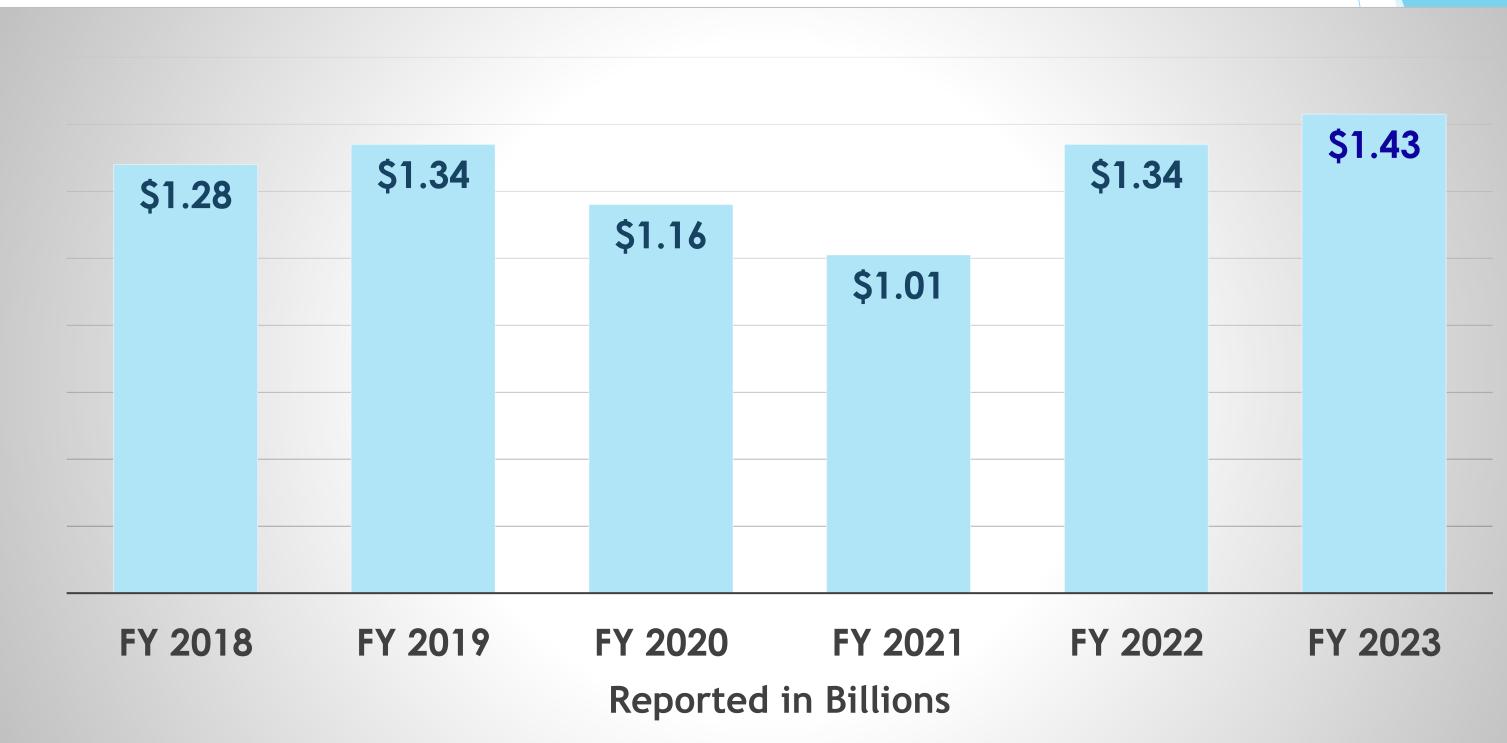

024 '24MAR11 PM 3:00 CITY CLERK

DEPT. COM. 164 BUD

#### **REVENUE DETAIL**

|                      | FY 2023<br>(Actual) | FY 2024<br>(Estimate) | FY2025<br>(Estimate) |
|----------------------|---------------------|-----------------------|----------------------|
| LICENSES and PERMITS | 6,846,817           | 6,795,250             | 6,795,250            |
| CHARGES FOR SERVICES | 64,905              | 138,300               | 138,800              |
| FINES                | 147,496             | 100,000               | 100,000              |
| MISC. REVENUE        | 6,157               | 0                     | 0                    |
| TOTAL:               | \$ 7,065,375        | \$ 7,033,550          | \$ 7,034,050         |



### **ANNUAL GROSS LIQUOR SALES CITY & COUNTY OF HONOLULU**





#### **OPERATING BUDGET COMPARISON**

|                    | FY 2023<br>(Actual) | FY 2024<br>(Appropriated) | FY 2025<br>(Proposed) | \$ Change<br>(FY24 v FY25) | % Change<br>(FY24 v FY25) |
|--------------------|---------------------|---------------------------|-----------------------|----------------------------|---------------------------|
| Salary             | 2,113,828           | 3,521,392                 | 3,633,681             | 112,289                    | 3.19 %                    |
| Current<br>Expense | 763,325             | 1,095,650                 | 1,100,640             | 4,990                      | 0.46%                     |
| Equipment          | 0                   | 125,000                   | 216,800               | 91,800                     | 73.44%