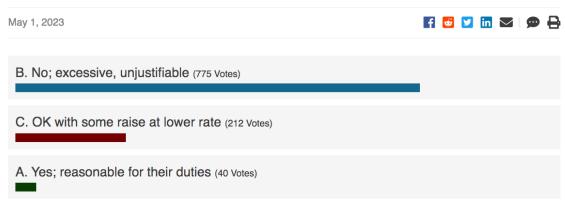

# Should Honolulu's mayor/leaders get a 12.5% raise, and the City Council, a 64% hike?

This is not a scientific poll — results reflect only the opinions of those voting.

your self serving greed to only care about funding your own wealth and welfare! How SHAMEFUL of you to even consider accepting SO MUCH TAX DOLLARS when you know that it's only serving yourselves and its not serving the PEOPLE or the CITY of HONOLULU! It's DEMORALIZING and so PILAU!!"