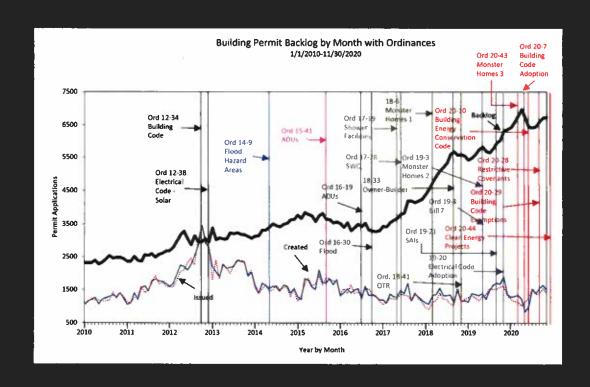

#### INFORMATIONAL BRIEFING ITEM #2

UPDATE FROM
THE DEPARTMENT OF PLANNING & PERMITTING
ON BUILDING PERMIT PROCESS BACKLOG

Committee on Planning and the Economy April 6, 2023

# Timeline of Permitting Process Improvements (median)

|                    | Pre-screen | Code Review | Approve to Issue | Total Ave<br>Duration |
|--------------------|------------|-------------|------------------|-----------------------|
| EMLA<br>11/15/2022 | 6 months   | 3 months    | 2 months         | 298 days              |
| Today              | 9 weeks    | 3 months    | 3 weeks          | 168 days              |

## Permitting Backlog Over Time



### Code Review Complexity Over Time



#### Historical Events Over Time



#### What is the DPP "One Stop Permit Center"?

Department of Agriculture

Aloha Tower Marketplace

Management Office

**DLNR-SHPD** 

Department of Accounting

and General Services

DBEDT- HHFDC DIS [Industrial

Safety]

Department of Education

DLIR (Elevators & Boiler,

HIOSH)

DOH- Indoor and Radiological

Health Branch

DOH- Food Safety [formerly

Sanitation] Branch

DOH- Safe Drinking Water

Branch

DOH- Wastewater Branch

DOT (Airports, Harbors,

Highways)

Department of Finance

DHHL HPD

Land Use Commission

University of Hawaii

AT&T

Hawaiian Telcom

Sandwich Isles Communication

Spectrum (formerly Oceanic Cablevision)

**Community Services** 

DFM

DDC- Street Lighting

**Enterprise Services** 

HART

Park & Recreation

**Private Associatio