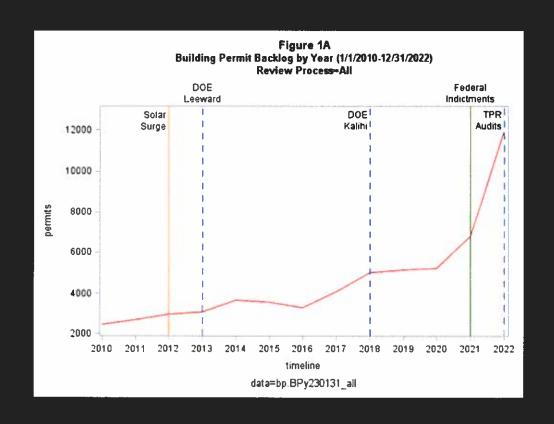

#### INFORMATIONAL BRIEFING ITEM #2

UPDATE FROM
THE DEPARTMENT OF PLANNING & PERMITTING
ON BUILDING PERMIT PROCESS BACKLOG

Committee on Planning and the Economy April 6, 2023

# Timeline of Permitting Process Improvements (median)

|                    | Pre-screen | Code Review | Approve to Issue | Total Ave<br>Duration |
|--------------------|------------|-------------|------------------|-----------------------|
| EMLA<br>11/15/2022 | 6 months   | 3 months    | 2 months         | 298 days              |
| Today              | 9 weeks    | 3 months    | 3 weeks          | 168 days              |

## Permitting Backlog Over Time



### Code Review Complexity Over Time



#### Historical Events Over Time



#### What is the DPP "One Stop Permit Center"?

Department of Agriculture

Aloha Tower Marketplace

Management Office

**DLNR-SHPD** 

Department of Accounting

and General Services

DBEDT- HHFDC DIS [Industrial

Safety]

Department of Education

DLIR (Elevators & Boiler,

HIOSH)

DOH- Indoor and Radiological

Health Branch

DOH- Food Safety [formerly

Sanitation] Branch

DOH- Safe Drinking Water

Branch

DOH- Wastewater Branch

DOT (Airports, Harbors,

Highways)

Department of Finance

DHHL HPD

Land Use Commission

University of Hawaii

AT&T

Hawaiian Telcom

Sandwich Isles Communication

Spectrum (formerly Oceanic Cablevision)

**Community Services** 

DFM

DDC- Street Lighting

**Enterprise Services** 

HART

Park & Recreation

**Private Associations** 

BWS

DFM- Road Maintenance Di