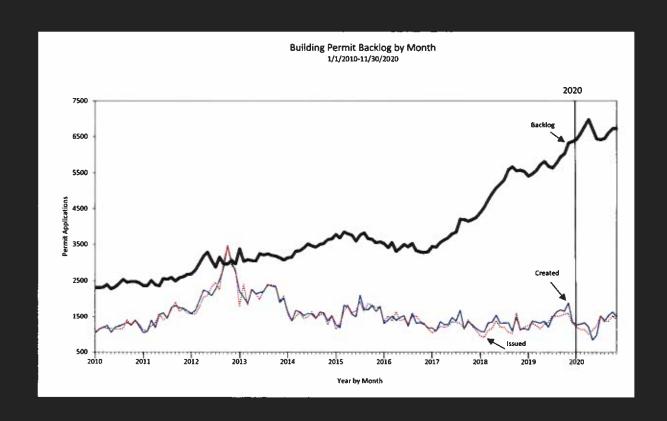

#### INFORMATIONAL BRIEFING ITEM #2

UPDATE FROM
THE DEPARTMENT OF PLANNING & PERMITTING
ON BUILDING PERMIT PROCESS BACKLOG

Committee on Planning and the Economy April 6, 2023

# Timeline of Permitting Process Improvements (median)

|                    | Pre-screen | Code Review | Approve to Issue | Total Ave<br>Duration |
|--------------------|------------|-------------|------------------|-----------------------|
| EMLA<br>11/15/2022 | 6 months   | 3 months    | 2 months         | 298 days              |
| Today              | 9 weeks    | 3 months    | 3 weeks          | 168 days              |

## Permitting Backlog Over Time



### Code Review Complexity Over Time



#### Historical Events Over Time



#### What is the DPP "One Stop Permit Center"?

Department of Agriculture

Aloha Tower Marketplace

Management Office

**DLNR-SHPD** 

Department of Accounting

and General Services

DBEDT- HHFDC DIS [Industrial

Safety]

Department of Education

DLIR (Elevators & Boiler,

HIOSH)

DOH- Indoor and Radiological

Health Branch

DOH- Food Safety [formerly

Sanitation] Branch

DOH- Safe Drinking Water

Branch

DOH- Wastewater Branch

DOT (Airports, Harbors,

Highways)

Department of Finance

DHHL HPD

Land Use Commission

University of Hawaii

AT&T

Hawaiian Telcom

Sandwich Isles Communication

Spectrum (formerly Oceanic Cablevision)

**Community Services** 

DFM

DDC- Street Lighting

**Enterprise Services** 

HART