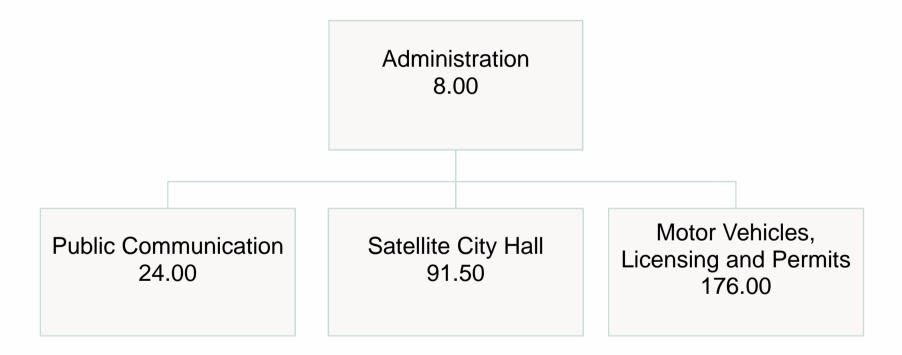

### FY2023 Organizational Structure

### **Expenditure by Program**

|                                           | FY 2023 Appropriated | FY2024<br>Proposed | Variance \$ | Variance<br>% |
|-------------------------------------------|----------------------|--------------------|-------------|---------------|
| Administration                            | \$588,606            | \$701,373          | \$112,767   | 19%           |
| Public<br>Communication                   | \$1,511,696          | \$1,747,487        | \$235,791   | 16%           |
| Satellite City Hall                       | \$4,625,093          | \$5,270,228        | \$645,135   | 14%           |
| Motor Vehicles,<br>Licensing &<br>Permits | \$18,805,981         | \$22,443,903       | \$3,637,922 | 19%           |
| Total                                     | \$25,531,376         | \$30,162,991       | \$4,631,615 | 18%           |