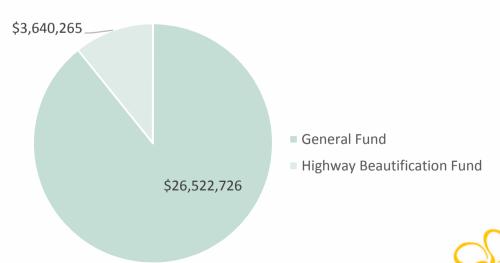

### Source of Funds

| General Fund | Highway<br>Beautification | Total Proposed Budget FY24 |  |
|--------------|---------------------------|----------------------------|--|
| \$26,522,726 | \$3,640,265               | \$30,162,991               |  |
| 88%          | 12%                       | 100%                       |  |