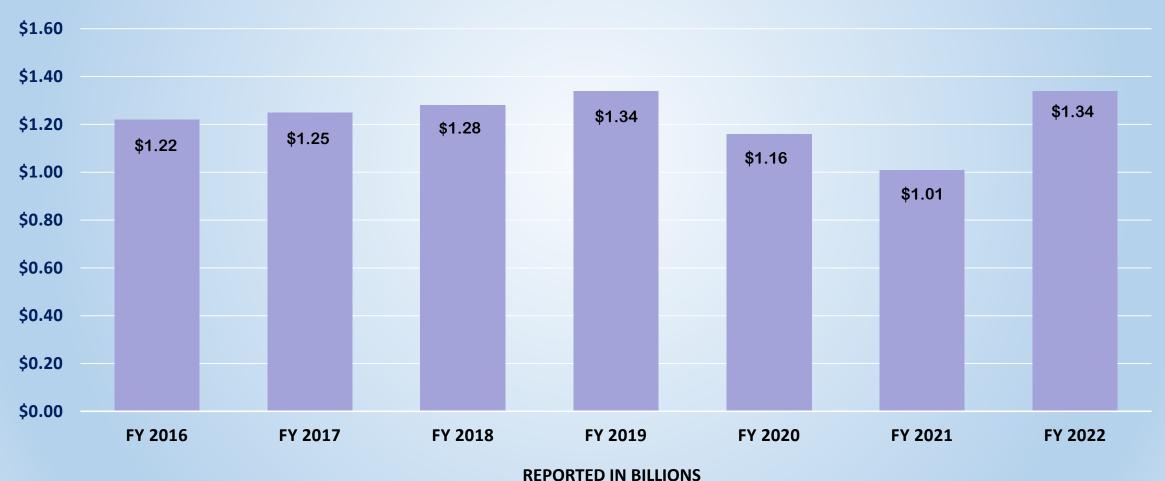

-------------|
| Licenses and Permits    | 5,434,796           | 6,490,250             | 6,290,250              | (3.08%)                    | 95.44%              |
| Charges for<br>Services | 50,954              | 107,500               | 142,500                | 32.56%                     | 2.16%               |
| Fines                   | 306,319             | 150,000               | 150,000                | 0.00%                      | 2.28%               |
| Misc. Revenue           | 7,667               | 7,800                 | 7,800                  | 0.00%                      | .12%                |
| TOTAL:                  | \$ 5,799,736        | \$ 6,755,550          | \$ 6,590,550           | (2.44%)                    | 100.00%             |



#### ANNUAL GROSS LIQUOR SALES





# Mahalo Honolulu Liquor Commission