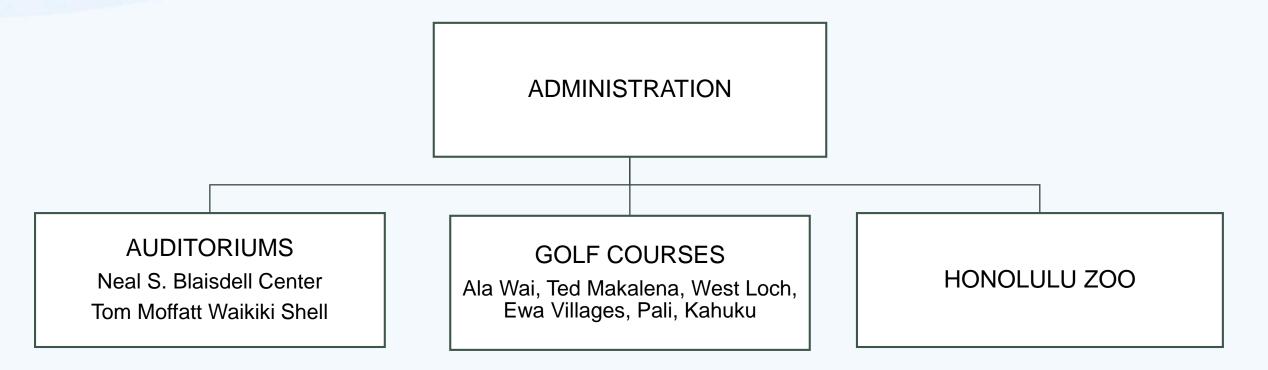

# DEPARTMENT OF ENTERPRISE SERVICES (DES)

FISCAL YEAR 2024 OPERATING AND CIP BUDGET MARCH 7, 2023

DEPT. COM. 160 BUD

#### **DES ORGANIZATION**



## ATTENDANCE (BY PROGRAM)

| AUDITORIUMS (360)  |            |            |           |          |  |  |
|--------------------|------------|------------|-----------|----------|--|--|
|                    | FY2023 EST | FY2024 EST | CHANGE    | % CHANGE |  |  |
| ATTENDANCE         | 500,000    | 312,000    | (188,000) | (37.6)%  |  |  |
|                    |            |            |           |          |  |  |
| GOLF COURSES (350) |            |            |           |          |  |  |
|                    | FY2023 EST | FY2024 EST | CHANGE    | % CHANGE |  |  |
| ROUNDS PLAYED      | 396,000    | 450,000    | 54,000    | 13.6%    |  |  |
|                    |            |            |           |          |  |  |
| HONOLULU ZOO (323) |            |            |           |