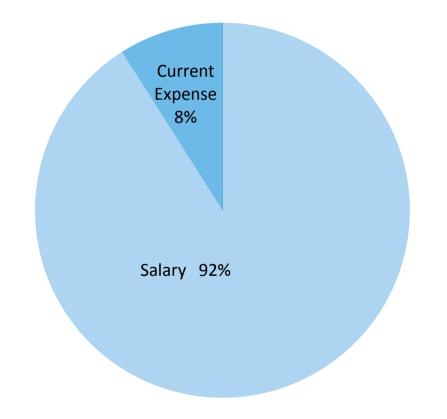

G MARCH 8, 2023

> DEPT. COM. 154 BUD

## FY 2024 Operating Budget

DHR's Proposed FY 2024 Budget increases a total of 12.7% over FY 2023

|                    | FY 2023<br>Appropriation | FY 2024<br>Proposed | \$ Change  | %<br>Change |
|--------------------|--------------------------|---------------------|------------|-------------|
| Salary             | \$6,238,667              | \$7,131,250         | \$892,583  | 14.3%       |
| Current<br>Expense | \$622,306                | \$598,865           | (\$23,441) | (3.8%)      |
| Equipment          | \$0                      | \$0                 | \$0        | 0%          |
| Total              | \$6,860,973              | \$7,730,115         | \$869,142  | 12.7%       |

# Salaries constitute 92% of department's total operating budget



#### Details of Changes Between FY 2023 & FY 2024

Salaries increased due to:

- 6 new civil service positions added to DHR
- Mandated increases due to collective bargaining agreements

Current expenses decreased due to:

• No large scale examinations scheduled for the fiscal year

#### DHR Vacancies as of February 1, 2023

#### Department of Human Resources General Funded Vacancies

|                                                   | Positions |
|---------------------------------------------------|-----------|
| Vacant Positions as of February 1, 2023*          | 9         |
| Disposition of funded vacancies:                  |           |
| To be filled before July 1, 2023                  | 8         |
| To be filled in FY 2024                           | 1         |
| No. of vacant