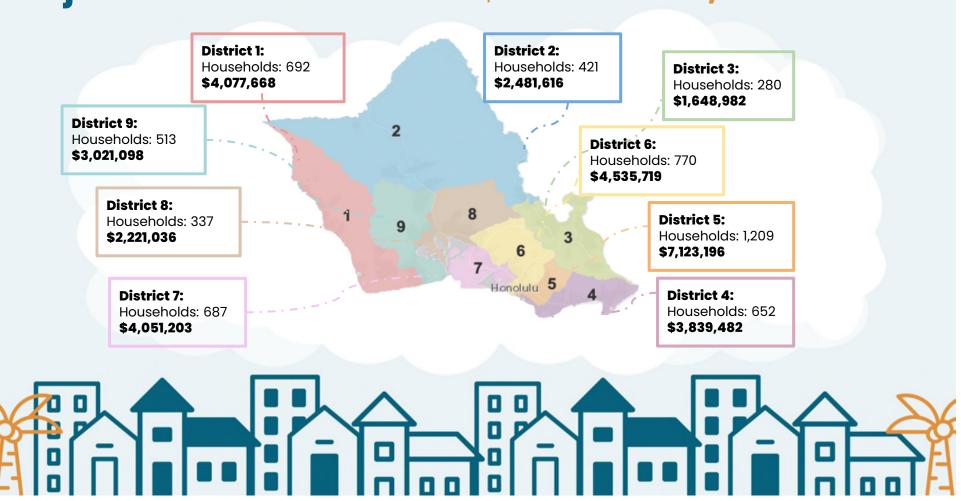

MAYOR'S MESSAGE 26 BUDGET

## Projected Distribution with \$33 million: 5,600 families



## **Projected Distribution with \$25 million: 4,242 District 1:** District 2: Households: 319 Households: 524 **District 3:** \$3,089,143 \$1,880,012 Households: 212 \$1,249,229 **District 9:** 2 Households: 388 District 6: \$2,288,711 Households: 583 \$3,436,151 **District 8: District 5:** Households: 286 Households: 916 \$1,682,603 \$5,396,360 Honolulu 5 District 7: District 4: Households: 521 Households: 494 \$3,069,093 \$2,908,698

## **Projected Distribution with \$14 million: 2,376 District 1:** District 2: Households: 294 Households: 179 **District 3:** \$1,729,920 \$1,052,807 Households: 119 \$699,568 **District 9:** 2 Households: 217 District 6: \$1,281,678 Households: 327 \$1,924,244 **District 8: District 5:** Households: 160 Households: 513 \$942,258 \$3,021,962 Honolulu 5 D