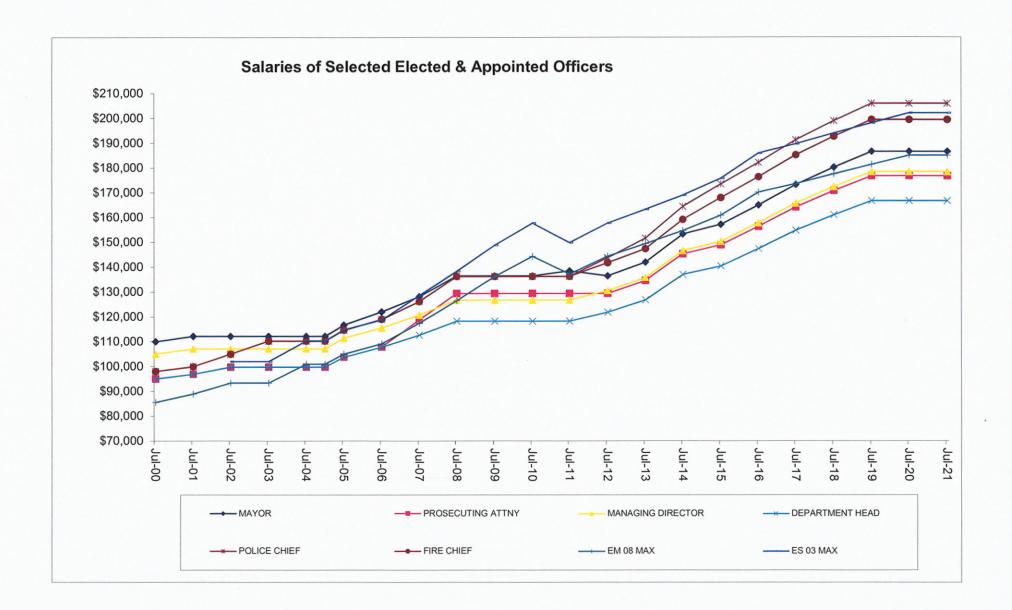

Attachment D: Comparison of City and other County Departments

Attachment E: Salary History of Selected Elected and Appointed Officers of the City and County of Honolulu

Attachment E-1: Chart – Selected Elected and Appointed Officers and Excluded Managers